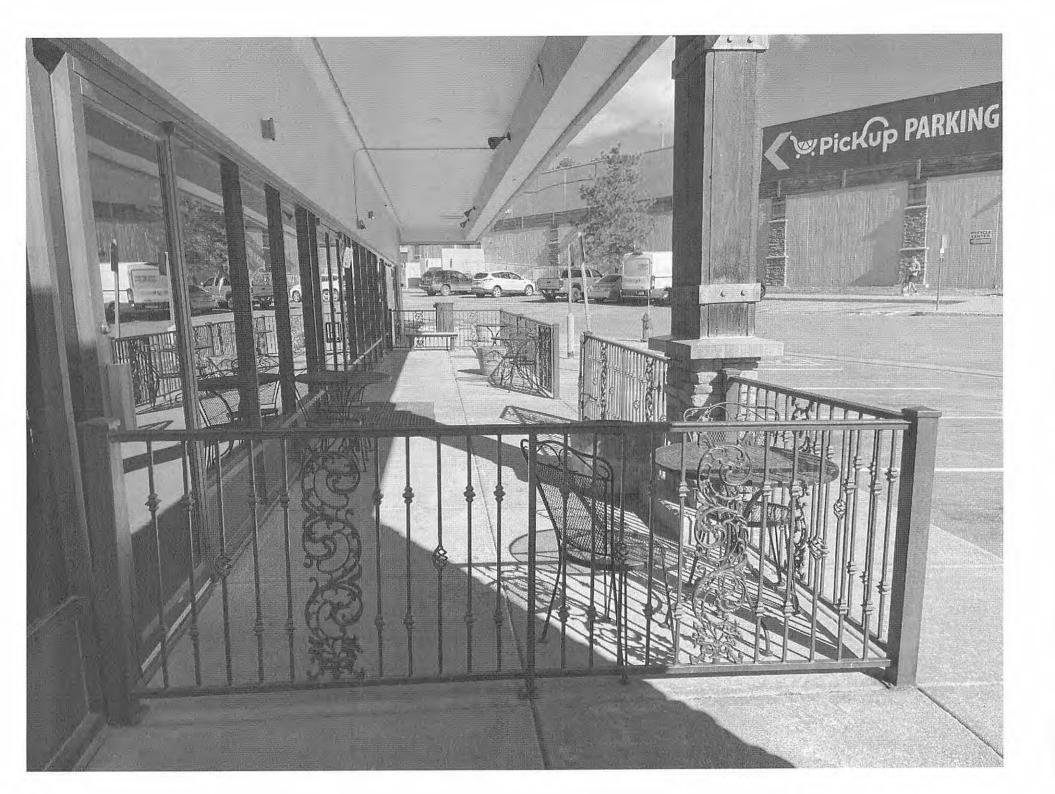

# Modify Premises or Addition of Optional Premises, Related Facility, or Sidewalk Service Area Note: Licensees may not modify or add to their licensed premises until approved by state and local authorities. (a) Describe change proposed (b) If the modification is temporary, when will the proposed change: Start (month/day/year) Note: The total state fee for temporary modification is \$300.00 (c) Will the proposed change result in the licensed premises now being located within 500 feet of any public or private school that meets compulsory education requirements of Colorado law, or the principal campus of any college, university or seminary? (If yes, explain in detail and describe any exemptions that apply) (e) If this modification is for an additional Hotel and Restaurant Optional Premises has the local authority authorized by resolution or ordinance the issuance of optional premises? Yes (f) Attach a diagram of the current licensed premises and a diagram of the proposed changes for the licensed premises. (g) Attach any existing lease that is revised due to the modification. (h) For the addition of a Sidewalk Service Area per Regulation 47-302(A)(4), 1 C.C.R. 203-2, include documentation received from the local governing body authorizing use of the sidewalk. Documentation may include but is not limited to a statement of use, permit, easement, or other