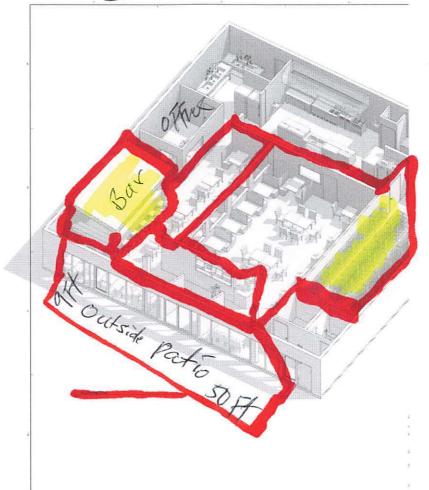

Attach detailed diagram of the premises showing where the alcohol beverages will be stored, served, possessed or consumed. Include kitchen area(s) for hotel and restaurants.

DR 8442 (02/26/24)

# Modify Premises or Addition of Optional Premises, Related Facility, or Sidewalk Service Area Note: Licensees may not modify or add to their licensed premises until approved by state and local authorities. (a) Describe change proposed (b) If the modification is temporary, when will the proposed change: Start (month/day/year) Note: The total state fee for temporary modification is \$300.00 (c) Will the proposed change result in the licensed premises now being located within 500 feet of any public or private school that meets compulsory education requirements of Colorado law, or the principal campus of any college, university or seminary? (If yes, explain in detail and describe any exemptions that apply) (e) If this modification is for an additional Hotel and Restaurant Optional Premises has the local authority authorized by resolution or ordinance the issuance of optional premises? Yes (f) Attach a diagram of the current licensed premises and a diagram of the proposed changes for the licensed premises. (g) Attach any existing lease that is revised due to the modification. (h) For the addition of a Sidewalk Service Area per Regulation 47-302(A)(4), 1 C.C.R. 203-2, include documentation received from the local governing body authorizing use of the sidewalk. Documentation may include but is not limited to a statement of use, permit, easement, or other