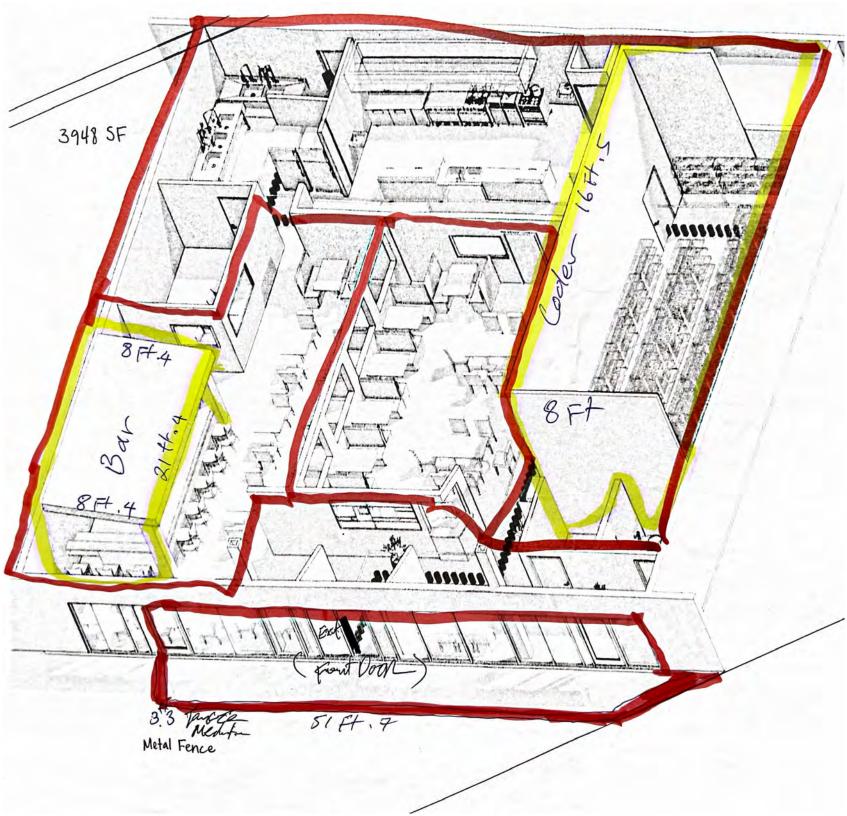

Attach detailed diagram of the premises showing where the alcohol beverages will be stored, served, possessed or consumed. Include kitchen area(s) for hotel and restaurants.

DR 8442 (02/26/24)

# Modify Premises or Addition of Optional Premises, Related Facility, or Sidewalk Service Area Note: Licensees may not modify or add to their licensed premises until approved by state and local authorities. (a) Describe change proposed (b) If the modification is temporary, when will the proposed change: Start (month/day/year) Note: The total state fee for temporary modification is \$300.00 (c) Will the proposed change result in the licensed premises now being located within 500 feet of any public or private school that meets compulsory education requirements of Colorado law, or the principal campus of any college, university or seminary? (If yes, explain in detail and describe any exemptions that apply) (e) If this modification is for an additional Hotel and Restaurant Optional Premises has the local authority authorized by resolution or ordinance the issuance of optional premises? Yes (f) Attach a diagram of the current licensed premises and a diagram of the proposed changes for the licensed premises. (g) Attach any existing lease that is revised due to the modification. (h) For the addition of a Sidewalk Service Area per Regulation 47-302(A)(4), 1 C.C.R. 203-2, include documentation received from the local governing body authorizing use of the sidewalk. Documentation may include but is not limited to a statement of use, permit, easement, or other