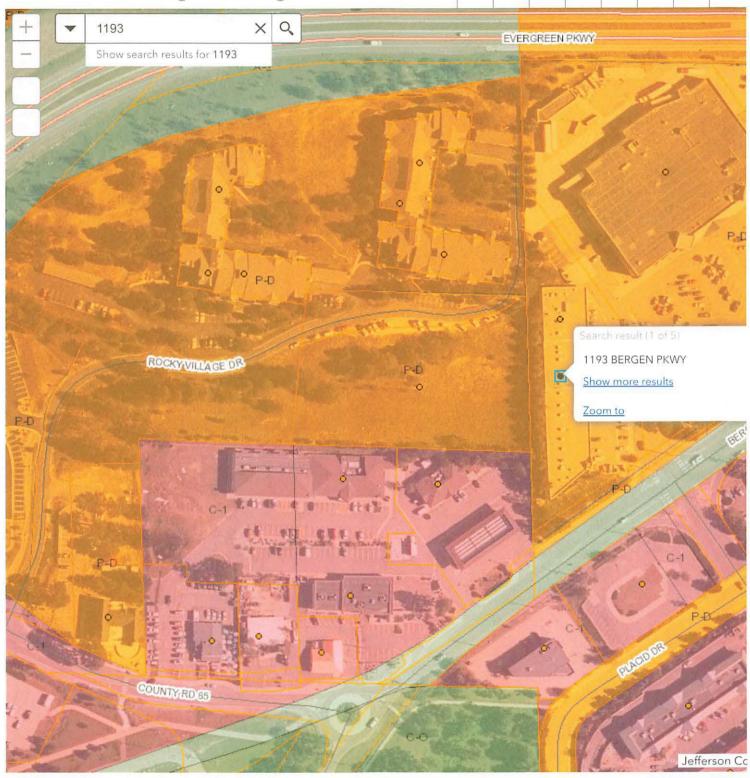

| Date filed with Local Authority    | Date of Hearing |       |          |
|------------------------------------|-----------------|-------|----------|
| 01/24/2024                         | 04/04/2024      |       |          |
| Address of current premises.       |                 |       |          |
| Address                            |                 |       |          |
| 1153 N. BERGEN PKWY, SUITE E       |                 |       |          |
| City                               | County          |       | ZIP Code |
| EVERGREEN                          | JEFFERSON       |       | 80439    |
| 1193 N. BERGEN PKWY, SUITE B&C     |                 |       | 717.0    |
| City                               | County          |       | ZIP Code |
| EVERGREEN                          | JEFFERSON       |       | 80439    |
| New mailing address if applicable. |                 |       |          |
| Address                            |                 |       |          |
| 1193 N. BERGEN PKWY, SUITE B&C     |                 |       |          |
| City                               | County          | State | ZIP Code |
| EVERGREEN                          |                 |       | ZII COUG |