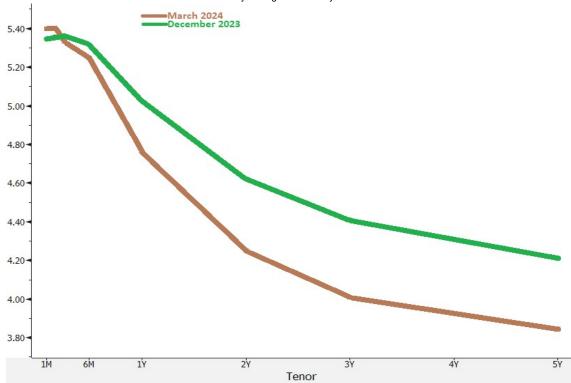

|
| Bank Accounts                                                             | \$13,819,392                 |                                            |                          |
| Total                                                                     | \$638,997,558                | 2024 Cash Earnings                         |                          |
| Marked to Market                                                          | \$627,911,343                | Interest on Reserves<br>Total YTD Interest | \$453,646<br>\$6,600,958 |
| Average Effective Duration<br>Weighted Average Maturity<br>Rate of Return | 0.53%<br>0.65 years<br>4.59% | Projected 2024 Cash Earnings               | \$20,000,000             |

#### Quarterly Change in Treasury Yield Curve