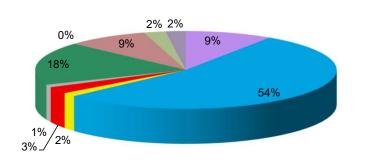

### March 31, 2024 Portfolio Distribution

Fannie Mae

Pools

US Treasuries

- Municipals
- Corporates
- Fed Home Loan Bank
- Farmer Mac
- Freddie Mac

Fed Farm Credit Bank

Bank Accounts

First Quarter Portfolio Balances

### General Ledger Balances

|                                                                           | <b>A</b>                     |                                            | <b>*</b> 455 000 400     |
|---------------------------------------------------------------------------|------------------------------|--------------------------------------------|--------------------------|
| Pools                                                                     | \$344,302,166                | Operating Funds                            | \$455,306,433            |
| Treasuries                                                                | \$10,000,000                 | County Reserve *                           | \$32,000,000             |
| Freddie Mac                                                               | \$56,141,000                 | Open Space Debt Service *                  | \$934,197                |
| Fannie Mae                                                                | \$60,000,000                 | Performance Escrow *                       | \$4,534,092              |
| Farmer Mac                                                                | \$0                          | Undistributed Taxes *                      | \$59,817,562             |
| Fed Home Loan Bank                                                        | \$114,600,000                | ARPA *                                     | \$86,405,274             |
| Fed Farm Credit Bank                                                      | \$15,000,000                 |                                            | \$638,997,558            |
| Corporates                                                                | \$7,140,000                  | * Dedicated Funds                          |                          |
| Municipals                                                                | \$17,995,000                 |                                            |                          |
| Bank Accounts                                                             | \$13,819,392                 |                                            |                          |
| Total                                                                     | \$638,997,558                | 2024 Cash Earnings                         |                          |
| Marked to Market                                                          | \$627,911,343                | Interest on Reserves<br>Total YTD Interest | \$453,646<br>\$6,600,958 |
| Average Effective Duration<br>Weighted Average Maturity<br>Rate of Return | 0.53%<br>0.65 years<br>4.59% | Projected 2024 Cash Earnings               | \$20,000,000             |