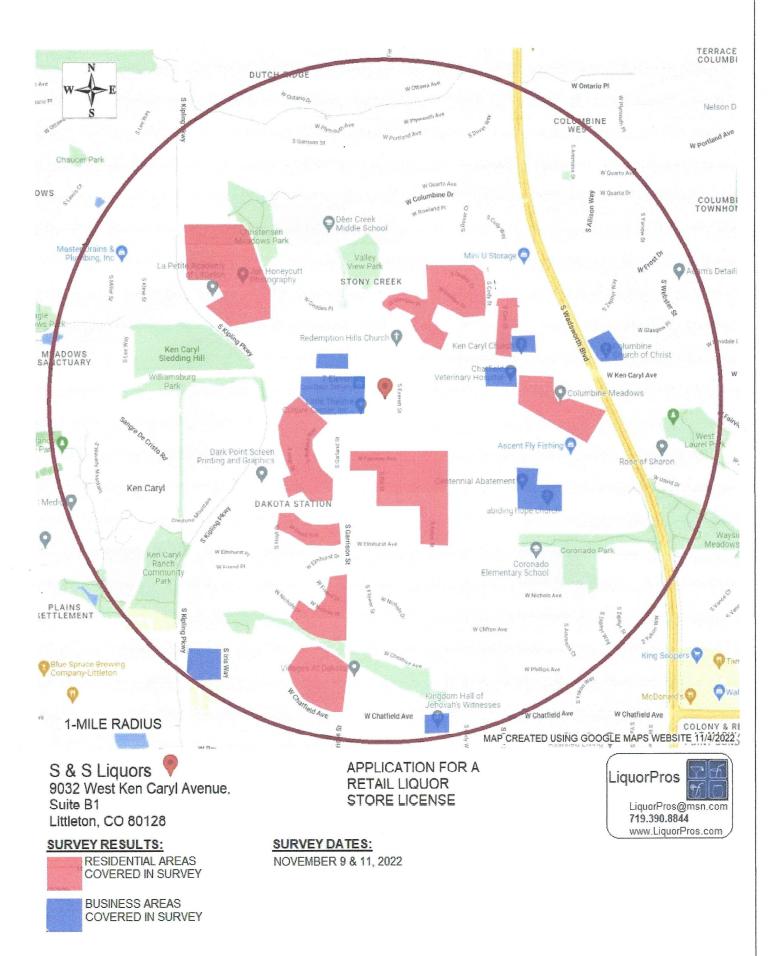

sidents and businesspeople. The circulator had with her a face sheet with the applicant business name, location and hearing information, instructions, and the petition/survey issue along with signature sheets and a map of the proposed location. The circulator used tally sheets to record all contacts, attempts and reasons for opposition signatures and refusals. Upon conclusion of the survey, the circulator signed notarized affidavits of circulation. The original survey packets were pre-filed with the Jefferson County City Clerk's Office.

Report prepared and respectfully submitted by,

Eva L. Garretson Liquor Licensing Professionals, LLC

Need & Desires Surveys / Petitions Colorado Responsible Vendor Trainer 5515 Saddle Rock Place Colorado Springs, CO 80918 719.390.8844 LiquorPros@msn.com



# **BUSINESS PETITION TO THE** JEFFERSON COUNTY LIQUOR LICENSING AUTHORITY

This petition/opinion survey is being conducted to determine the reasonable requirements, needs and desires of the adult inhabitants of the defined neighborhood per the Colorado Liquor Code, Article 3-5, Title 44, C.R.S. and per the local licensing authority rules/procedures. If you feel/think you have been unduly influenced

by the petition circulator or have questions or comments concerning the proposed application or survey method, please call the Licensing Clerk's Office at: 303-271-8167.

Applicant:

S&S,LLC

d/b/a:

S & S Liquors 9032 West Ken Caryl Avenue, Littleton, CO 80128

Address:

Application for a NEW Retail Liquor Store License

A Public Hearing on this matter will be held VIRTUAL before the Jeffer