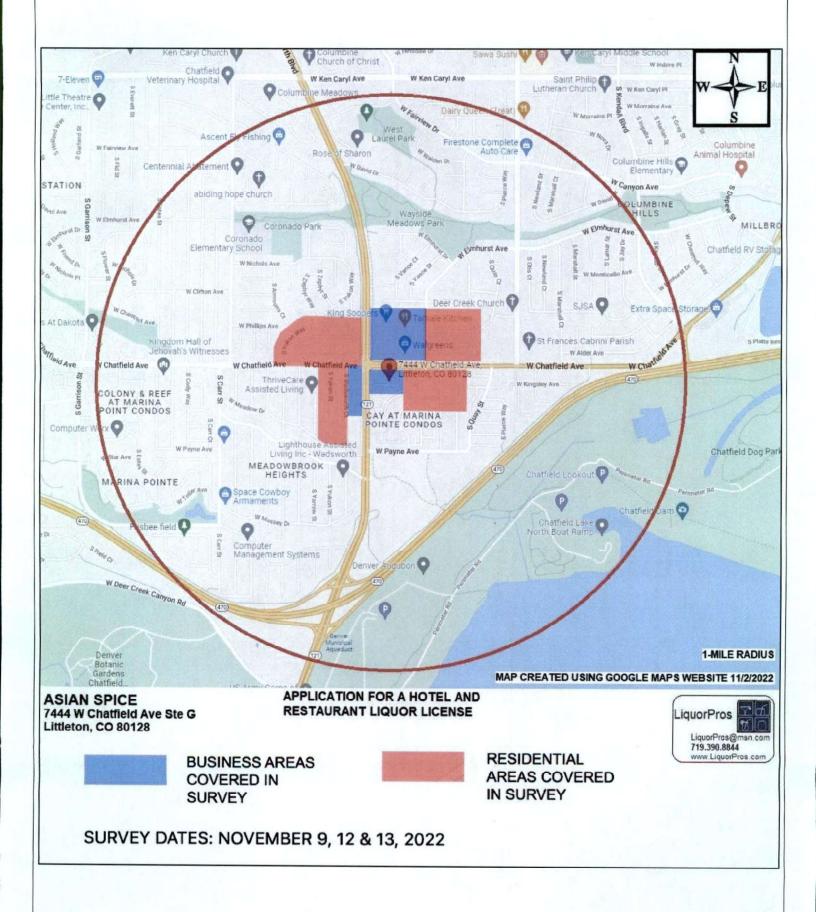

or to the start of the survey, the circulator was briefed on the type of liquor license application, the areas to be surveyed and reminded to be completely unbiased in their approach to residents and business- people. The circulator had with them a face sheet with the applicant business name, location and hearing information, instructions, and the petition/survey issue along with signature sheets and a map of the proposed location. The circulator used tally sheets to record all contacts, attempts and reasons for opposition signatures and refusals. After the survey, the circulator signed notarized affidavits of circulation. All packets were filed with the Jefferson County Clerk's Office.

Report prepared and respectfully submitted by,

Eva L. Garretson

Liquor Licensing Professionals, LLC





ASIAN SPICE 7444 W Chatfield Ave Ste G Littleton, CO 80128 APPLICATION FOR A HOTEL AND RESTAURANT LIQUOR LICENSE



# RESIDENTIAL PETITION TO THE JEFFERSON COUNTY LIQUOR LICENSING AUTHORITY

This petition/opinion survey is being conducted to determine the reasonable requirements, needs and desires of the adult inhabitants of the defined neighborhood per the Colorado Liquor Code, Article 3-5, Title 44, C.R.S. and per the local licensing authority rules/procedures. If you feel/think you have been unduly influenced by the petition circulator or have questions or comments concerning the proposed application or survey method, please call the Licensing Clerk's Office at: 303-271-8167.

Applicant:

Li's Asia Inc.

d/b/a:

**Asian Spice** 

Address:

7444 W. Chatfield Ave. Ste G, Littleton, Co