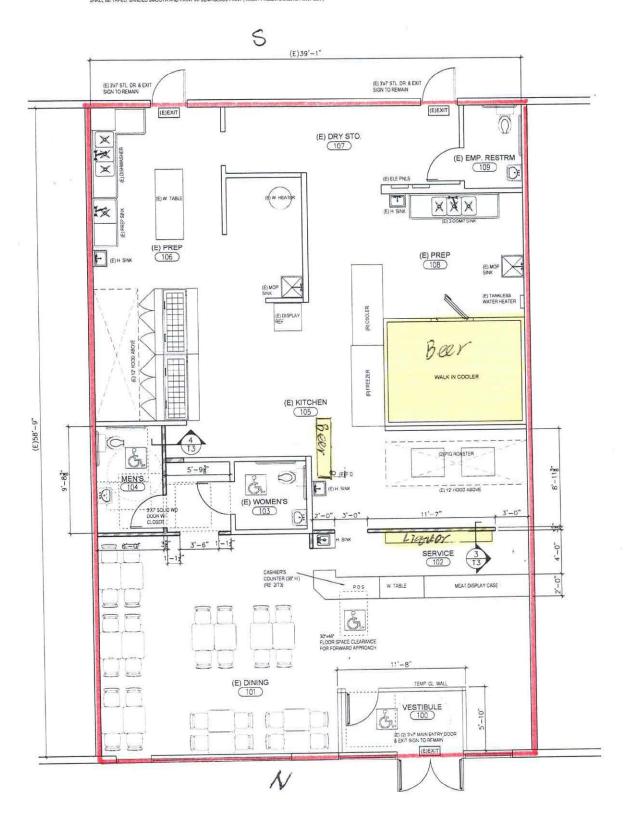

|      | Items submitted, please check all appropriate boxes completed or documents submitted                                                                                                                                      |
|------|---------------------------------------------------------------------------------------------------------------------------------------------------------------------------------------------------------------------------|
| I.   | Applicant information                                                                                                                                                                                                     |
|      | A. Applicant/Licensee identified                                                                                                                                                                                          |
|      | B. State sales tax license number listed or applied for at time of application                                                                                                                                            |
|      | C. License type or other transaction identified                                                                                                                                                                           |
|      | D. Return originals to local authority (additional items may be required by the local licensing authority)                                                                                                                |
|      | E. All sections of the application need to be completed                                                                                                                                                                   |
|      | F. Master file applicants must include the Application for Master File form DR 8415 and applicable fees to this Re-                                                                                                       |
|      | tail License Application                                                                                                                                                                                                  |
| II.  | Diagram of the premises                                                                                                                                                                                                   |
|      | A. No larger than 8 1/2" X 11"                                                                                                                                                                                            |
|      | B. Dimensions included (does not have to be to scale). Exterior areas should show type of control (fences,  wells, entry/exit points, etc.)                                                                               |
|      | walls, entry/exit points, etc.)                                                                                                                                                                                           |
|      | C. Separate diagram for each floor (if multiple levels)  D. Kitchen - identified if Hotel and Restaurant                                                                                                                  |
|      | <ul> <li>□ D. Kitchen - identified if Hotel and Restaurant</li> <li>□ E. Bold/Outlined Licensed Premises</li> </ul>                                                                                                       |
| 111  |                                                                                                                                                                                                                           |
| III. | Proof of property possession (One Year Needed)                                                                                                                                                                            |
|      | ☐ A. Deed in name of the applicant (or) (matching question #2) date stamped / filed with County Clerk                                                                                                                     |
|      | <ul> <li>□ B. Lease in the name of the applicant (or) (matching question #2)</li> <li>□ C. Lease assignment in the name of the applicant with proper consent from the landlord and acceptance by the applicant</li> </ul> |
|      | <ul> <li>□ C. Lease assignment in the name of the applicant with proper consent from the landord and acceptance by the applicant</li> <li>□ D. Other agreement if not deed or lease. (matching question #2)</li> </ul>    |
| n.   |                                                                                                                                                                                                                           |
| IV.  | Background information (DR 8404-I) and financial documents                                                                                                                                                                |
|      | ☐ A. Complete DR 8404-I for each principal (individuals with more than 10% ownership, officers, directors,                                                                                                                |
|      | partners, members)  B. Fingerprints taken and submitted to the appropriate Local Licensing Authority through an approved state vendor.                                                                                    |
|      | Do not complete fingerprint cards prior to submitting your application.                                                                                                                                                   |
|      | The Vendors are as follows:                                                                                                                                                                                               |
|      | Ine vendors are as follows:  IdentoGO – https://uenroll.identogo.com/ Phone: 844-539-5539 (toll-free)                                                                                                                     |
|      | Colorado Fingerprinting – http://www.coloradofingerprinting.com                                                                                                                                                           |
|      | Appointment Scheduling Website: http://www.coloradofingerprinting.com/cabs/                                                                                                                                               |
|      | Phone: 720-292-2722 Toll Free: 833-224-2227                                                                                                                                                                               |
|      | Details about the vendors and fingerprinting in Colorado can be found on CBI's website here:                                                                                                                              |
|      | https://cbi.colorado.gov/sections/biometric-identification-and-records-unit/employment-and-background-checks                                                                                                              |
|      | C. Purchase agreement, stock transfer agreement, and/or authorization to transfer license                                                                                                                                 |
|      | ☐ D.List of all notes and loans (Copies to also be attached)                                                                                                                                                              |
| V.   | Sole proprietor/husband and wife partnership (if applicable)                                                                                                                                                              |
| ۷.   | ☐ A. Form DR 4679                                                                                                                                                                                                         |
|      | ☐ B. Copy of State issued Driver's License or Colorado Identification Card for each applicant                                                                                                                             |
| VI   | Corporate applicant information (if applicable)                                                                                                                                                                           |
| "    | ☐ A. Certificate of Incorporation                                                                                                                                                                                         |
|      | ☐ B. Certificate of Good Standing                                                                                                                                                                                         |
|      | ☐ C. Certificate of Authorization if foreign corporation (out of state applicants only)                                                                                                                                   |
| VII  | Partnership applicant information (if applicable)                                                                                                                                                                         |
|      | ☐ A. Partnership Agreement (general or limited).                                                                                                                                                                          |
|      | ☐ B. Certificate of Good Standing                                                                                                                                                                                         |
| VIII | Limited Liability Company applicant information (if applicable)                                                                                                                                                           |
|      | ☐ A. Copy of articles of organization                                                                                                                                                                                     |
|      | ☐ B. Certificate of Good Standing                                                                                                                                                                                         |
|      | ☐ C. Copy of Operating Agreement (if applicable)                                                                                                                                                                          |
|      | ☐ D. Certificate of Authority if foreign LLC (out of state applicants only)                                                                                                                                               |
| IX.  | Manager registration for Hotel and Restaurant, Tavern, Lodging & Entertainment, and Campus Liquor                                                                                                                         |
|      | Complex licenses when included with this application                                                                                                                                                                      |
|      | ☐ A. \$75.00 fee                                                                                                                                                                                                          |
|      | B. Individual History Record (DR 8404-I)                                                                                                                                                                                  |
| 1    | ☐ C. If owner is managing, no fee required                                                                                                                                                                                |