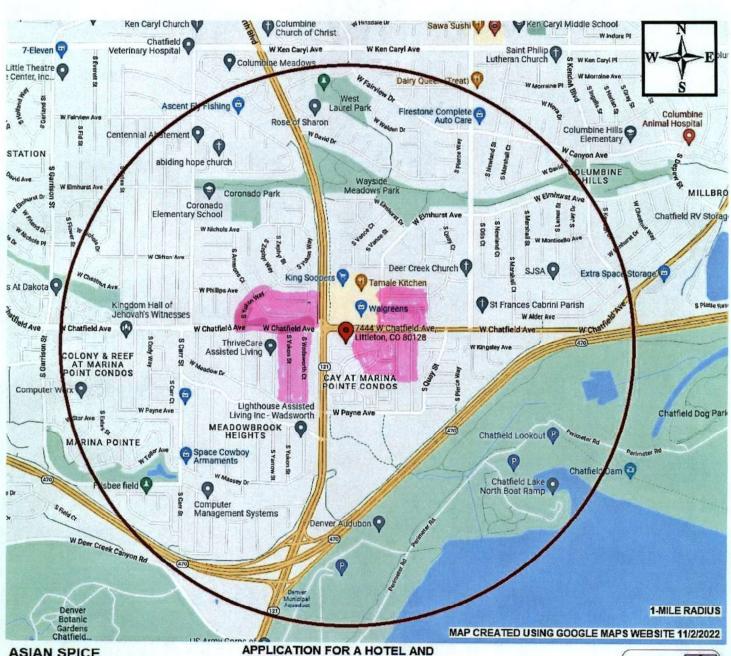

to the start of the survey, the circulator was briefed on the type of liquor license application, the areas to be surveyed and reminded to be completely unbiased in their approach to residents and business- people. The circulator had with them a face sheet with the applicant business name, location and hearing information, instructions, and the petition/survey issue along with signature sheets and a map of the proposed location. The circulator used tally sheets to record all contacts, attempts and reasons for opposition signatures and refusals. After the survey, the circulator signed notarized affidavits of circulation. All packets were filed with the Jefferson County Clerk's Office.

Report prepared and respectfully submitted by,

Eva L. Garretson

Liquor Licensing Professionals, LLC





ASIAN SPICE 7444 W Chatfield Ave Ste G Littleton, CO 80128 APPLICATION FOR A HOTEL AND RESTAURANT LIQUOR LICENSE



# RESIDENTIAL PETITION TO THE JEFFERSON COUNTY LIQUOR LICENSING AUTHORITY

This petition/opinion survey is being conducted to determine the reasonable requirements, needs and desires of the adult inhabitants of the defined neighborhood per the Colorado Liquor Code, Article 3-5, Title 44, C.R.S. and per the local licensing authority rules/procedures. If you feel/think you have been unduly influenced by the petition circulator or have questions or comments concerning the proposed application or survey method, please call the Licensing Clerk's Office at: 303-271-8167.

Applicant:

Li's Asia Inc.

d/b/a:

**Asian Spice** 

Address:

7444 W. Chatfield Ave. Ste G, Littleton, Colo