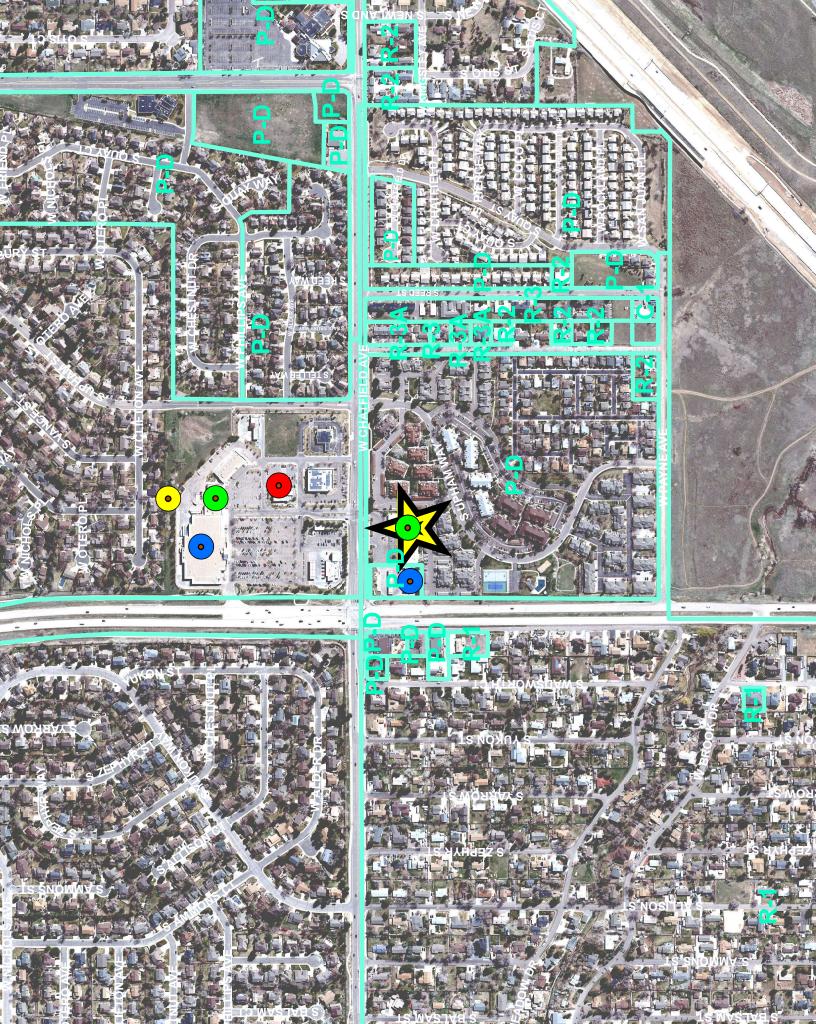

| t Statement                                             | privilege provided h                    | ov law will be denied as a                                              |  |  |  |  |  |

Providing your Social Security Number is voluntary and no right, benefit or privilege provided result of refusal to disclose it. § 7 of Privacy Act, 5 USCS § 552a (note).

EXISTING WALLS TO REMAIN

0 0 1 1 1

INTERIOR WALLS: 3 MTL STUDS @ 16" OC W/56" GYP BO BOTH SIDES FULL HIGH WATER RESISTANT GYPSUM BACKING BO SHALL BE USED AS A BASE FOR TILE IN WATER CLOSET COMPARTMENT WALLS.

ALL NEW WALLS SHALL BE TAPED, SANDED SMOOTH AND READY FOR PAINT WALLS IN THE RESTROOM





DR 8404-I (03/20/19)
COLORADO DEPARTMENT OF REVENUE
Liquor Enforcement Division
(303) 205-2300

# Individual History Record

To be completed by the following persons, as applicable: sole proprietors; general partners regardless of percentage ownership, and limited partners owning 10% or more of the partnership; all principal officers of a corporation, all directors of a corporation, and any stockholder of a corporation owning 10% or more of the outstanding stock; managing members or officers of a limited liability company, and members owning 10% or more of the company; and any intended registered manager of Hotel and Restaurant, Tavern and Lodging and Entertainment class of retail license

| . Name of Business<br>Li's Asia Inc. D.B.A                               | Home Phone Number<br>7