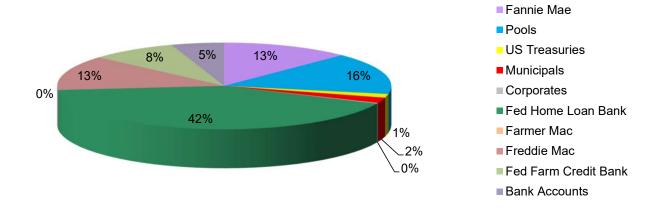

### March 31, 2025 Portfolio Distribution

## General Ledger Balances

| Pools                      | \$111,292,450 | Operating Funds              | \$595,742,917 |
|----------------------------|---------------|------------------------------|---------------|
| Treasuries                 | \$10,000,000  | County Reserve *             | \$32,000,000  |
| Freddie Mac                | \$93,000,000  | Performance Escrow *         | \$3,838,692   |
| Fannie Mae                 | \$89,000,000  | Undistributed Taxes *        | \$56,858,900  |
| Farmer Mac                 | \$0           | ARPA *                       | \$26,559,228  |
| Fed Home Loan Bank         | \$298,460,000 |                              | \$714,999,737 |
| Fed Farm Credit Bank       | \$60,000,000  | * Dedicated Funds            |               |
| Corporates                 | \$2,140,000   |                              |               |
| Municipals                 | \$14,440,000  |                              |               |
| Bank Accounts              | \$36,667,287  |                              |               |
| Total                      | \$714,999,737 | 2025 Cash Earnings           |               |
|                            |               |                              |               |
| Marked to Market           | \$711,147,666 | Interest on Reserves         | \$379,489     |
|                            |               | Total YTD Interest           | \$4,841,431   |
| Average Effective Duration | 0.87%         | Projected 2025 Cash Earnings | \$22,000,000  |
| Weighted Average Maturity  | 3.39 years    |                              |               |
| Rate of Return             | 4.08%         |                              |               |
|                            |               |                              |               |