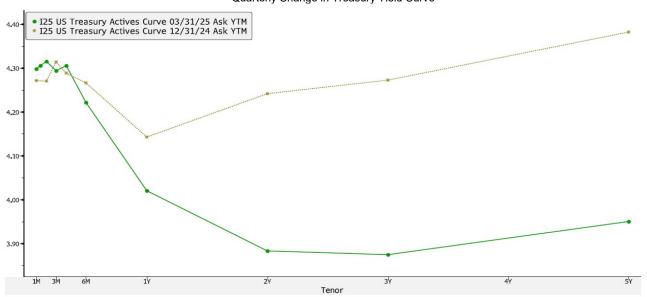

| Total                      | \$714,999,737 | 2025 Cash Earnings           |               |
|                            |               |                              |               |
| Marked to Market           | \$711,147,666 | Interest on Reserves         | \$379,489     |
|                            |               | Total YTD Interest           | \$4,841,431   |
| Average Effective Duration | 0.87%         | Projected 2025 Cash Earnings | \$22,000,000  |
| Weighted Average Maturity  | 3.39 years    |                              |               |
| Rate of Return             | 4.08%         |                              |               |
|                            |               |                              |               |

#### Quarterly Change in Treasury Yield Curve