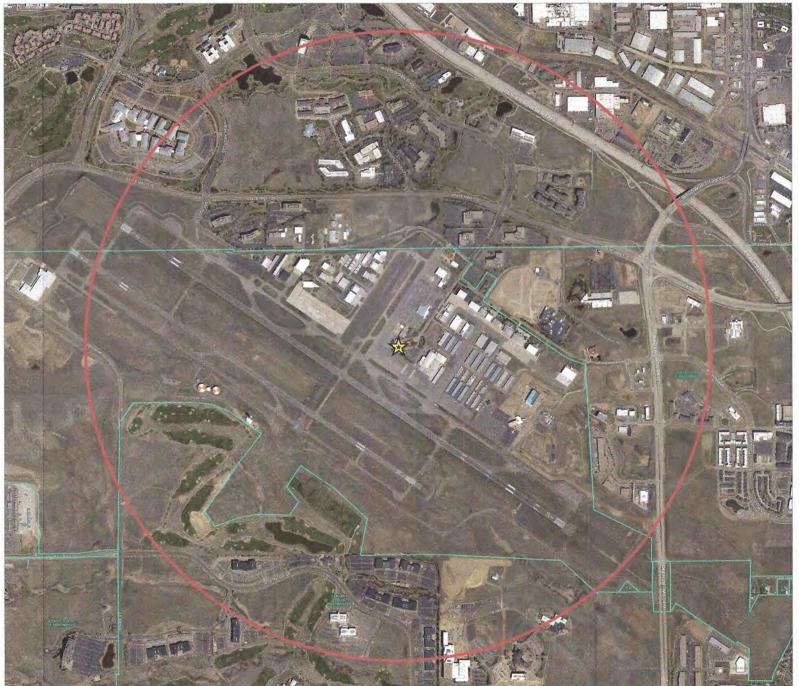

**Pages** 1. Call to Order 2. Pledge of Allegiance 3 3. Approval of Minutes Dated April 4, 2024 4. Hearing Regular Agenda 6 4.1 LLA24-19-2587 Change of Location Applicant: Pho Evergreen Vietnamese Noodle Bar & Grill, LLC DBA: Pho Evergreen Vietnamese Noodle Bar & Grill Current Address: 1153 N. Bergen Pkwy Suite E Evergreen, CO 80439 Proposed New Address: 1193 Bergen Pkwy Suite B Evergreen, CO 80439 38 4.2 LLA24-24-0949 New Hotel & Restaurant Applicant: Beyond Infinity LLC DBA: Blue Sky Bistro Location: 11755 Airport Way Broomfield, CO 80021 77 4.3 LLA24-24-0890- New Retail Liquor Store Applicant: Stellar Performance Enterprises, Inc. **DBA**: Stellar Liquors Location: 7976-7980 S. Depew Street Littleton, CO 80128 5. Other Business 6. Adjournment