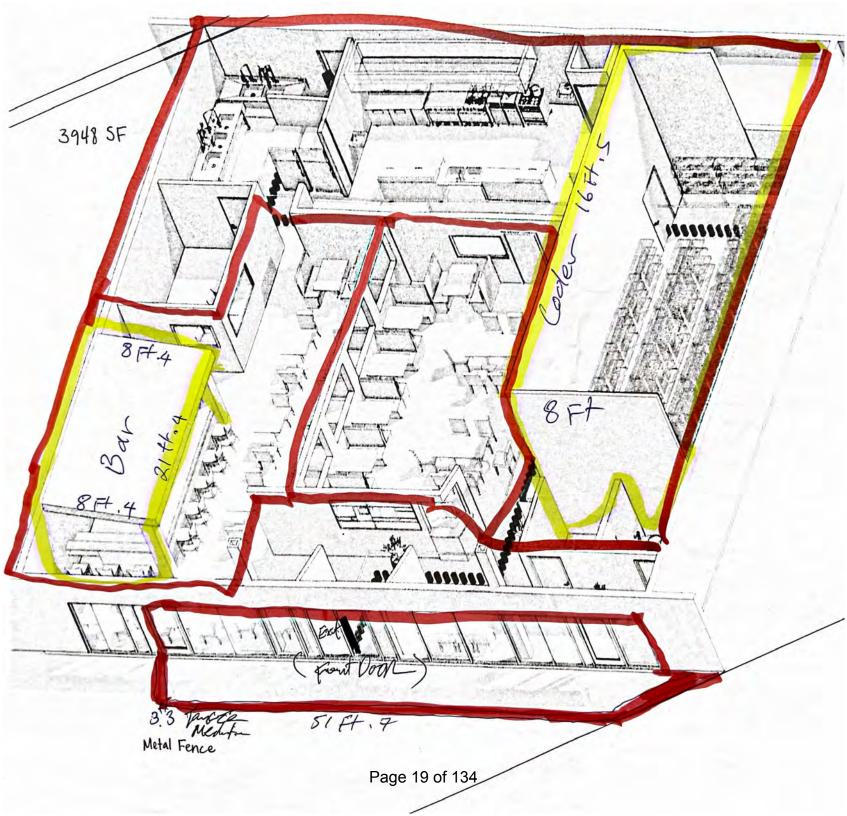

Attach detailed diagram of the premises showing where the alcohol beverages will be stored, served, possessed or consumed. Include kitchen area(s) for hotel and restaurants.