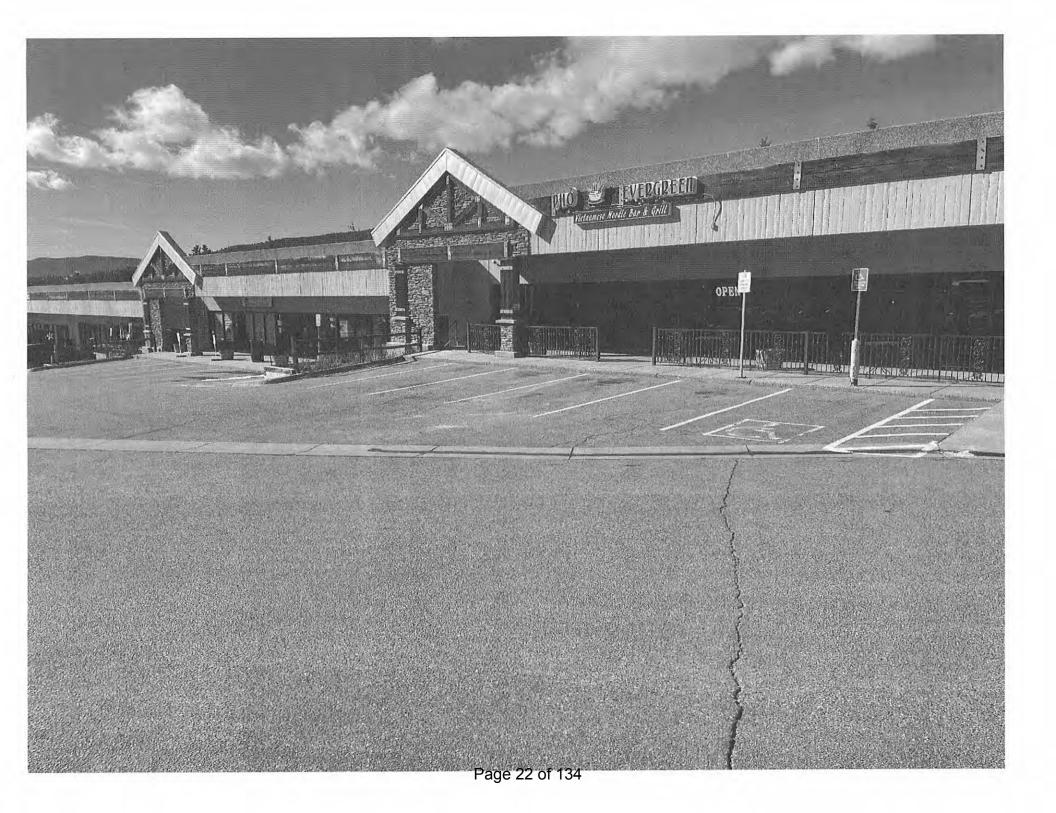

## 4.2 LLA24-19-2587 Change of Location

Applicant: Pho Evergreen Vietnamese Noodle Bar & Grill, LLC

DBA: Pho Evergreen Vietnamese Noodle Bar & Grill

Current Address: 1153 N. Bergen Pkwy Suite E

Evergreen, CO 80439

Proposed New Address: 1193 Bergen Pkwy Suite B Evergreen, CO 80439

| Date filed with Local Authority    | Date of Hearing |               |          |
|------------------------------------|-----------------|---------------|----------|
| 01/24/2024                         | 04/04/2024      |               |          |
| Address of current premises.       |                 |               |          |
| Address                            |                 |               |          |
| 1153 N. BERGEN PKWY, SUITE E       |                 |               | -        |
| City                               | County          |               | ZIP Code |
| EVERGREEN                          | JEFFERSON       |               | 80439    |
| 1193 N. BERGEN PKWY, SUITE B&C     | <u></u>         |               |          |
| City                               | County          | <del></del> . | ZIP Code |
| EVERGREEN                          | JEFFERSON       |               | 80439    |
| New mailing address if applicable. |                 |               |          |
| Address                            | <u></u>         |               |          |
| 1193 N. BERGEN PKWY, SUITE B&C     |                 |               |          |
| City                               | County          | State         | ZIP Code |
| EVERGREEN                          | JEFFERSON       | СО            | 80439    |