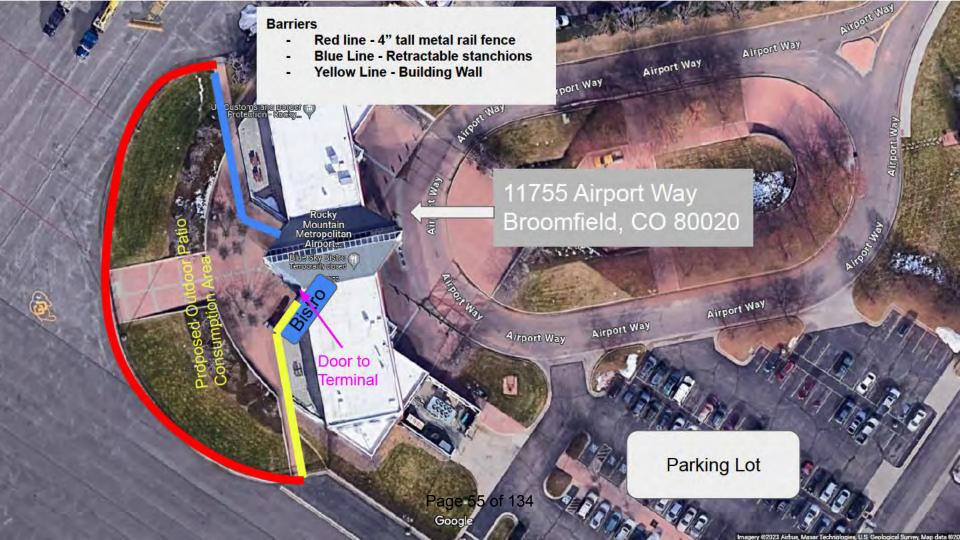

**Pages** 1. Call to Order 2. Pledge of Allegiance 3 3. Approval of Minutes Dated April 4, 2024 4. Hearing Regular Agenda 6 4.1 LLA24-19-2587 Change of Location Applicant: Pho Evergreen Vietnamese Noodle Bar & Grill, LLC DBA: Pho Evergreen Vietnamese Noodle Bar & Grill Current Address: 1153 N. Bergen Pkwy Suite E Evergreen, CO 80439 Proposed New Address: 1193 Bergen Pkwy Suite B Evergreen, CO 80439 38 4.2 LLA24-24-0949 New Hotel & Restaurant Applicant: Beyond Infinity LLC DBA: Blue Sky Bistro Location: 11755 Airport Way Broomfield, CO 80021 77 4.3 LLA24-24-0890- New Retail Liquor Store Applicant: Stellar Performance Enterprises, Inc. **DBA**: Stellar Liquors Location: 7976-7980 S. Depew Street Littleton, CO 80128 5. Other Business 6. Adjournment