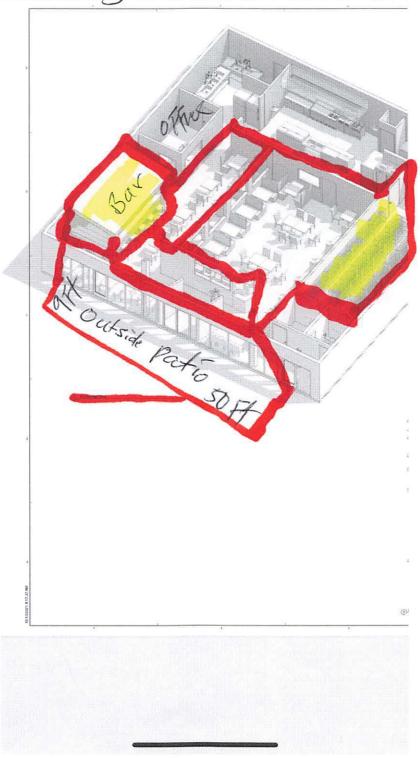

Attach detailed diagram of the premises showing where the alcohol beverages will be stored, served, possessed or consumed. Include kitchen area(s) for hotel and restaurants.