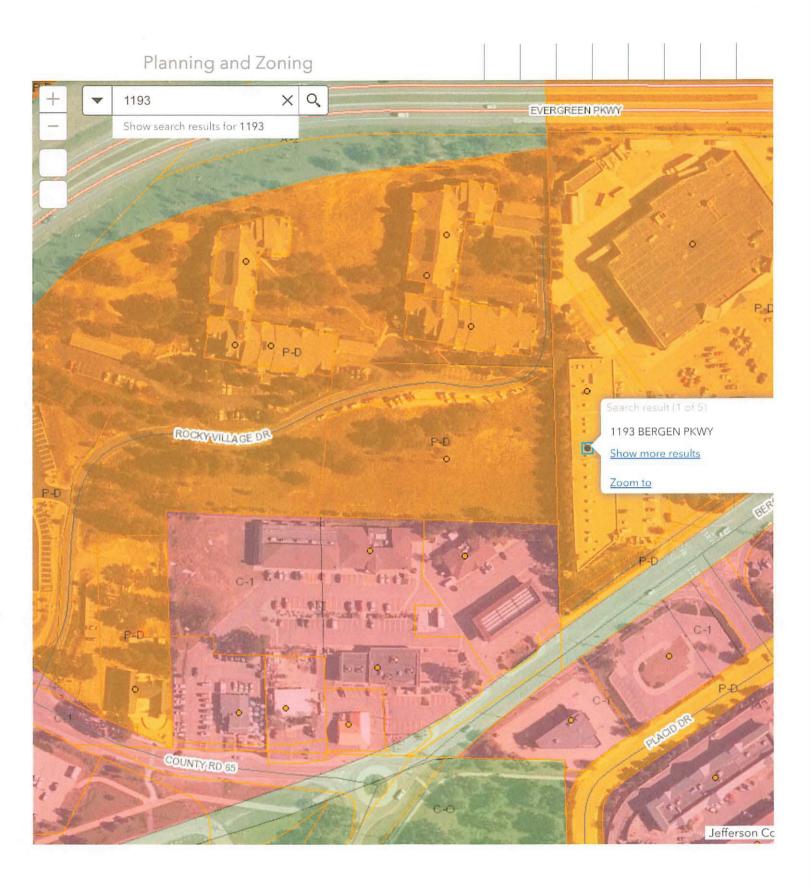

## 4.2 LLA24-19-2587 Change of Location

Applicant: Pho Evergreen Vietnamese Noodle Bar & Grill, LLC

DBA: Pho Evergreen Vietnamese Noodle Bar & Grill

Current Address: 1153 N. Bergen Pkwy Suite E

Evergreen, CO 80439

Proposed New Address: 1193 Bergen Pkwy Suite B Evergreen, CO 80439

| Date filed with Local Authority    | Date of Hearing |               |          |
|------------------------------------|-----------------|---------------|----------|
| 01/24/2024                         | 04/04/2024      |               |          |
| Address of current premises.       |                 |               |          |
| Address                            |                 |               |          |
| 1153 N. BERGEN PKWY, SUITE E       |                 |               | -        |
| City                               | County          |               | ZIP Code |
| EVERGREEN                          | JEFFERSON       |               | 80439    |
| 1193 N. BERGEN PKWY, SUITE B&C     | <u></u>         |               |          |
| City                               | County          | <del></del> . | ZIP Code |
| EVERGREEN                          | JEFFERSON       |               | 80439    |
| New mailing address if applicable. |                 |               |          |
| Address                            | <u></u>         |               |          |
| 1193 N. BERGEN PKWY, SUITE B&C     |                 |               |          |
| City                               | County          | State         | ZIP Code |
| EVERGREEN                          | JEFFERSON       | СО            | 80439    |