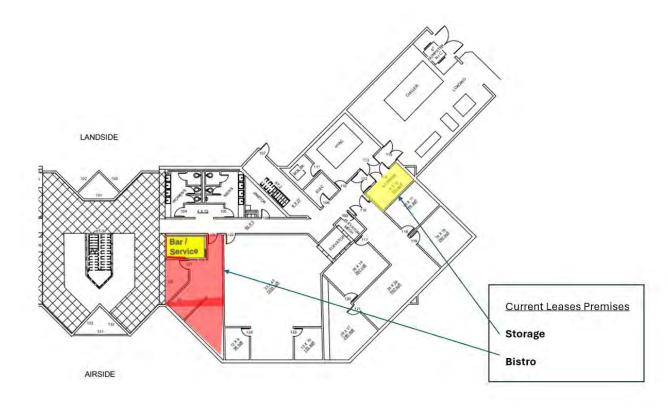

Attach detailed diagram of the premises showing where the alcohol beverages will be stored, served, possessed or consumed. Include kitchen area(s) for hotel and restaurants.