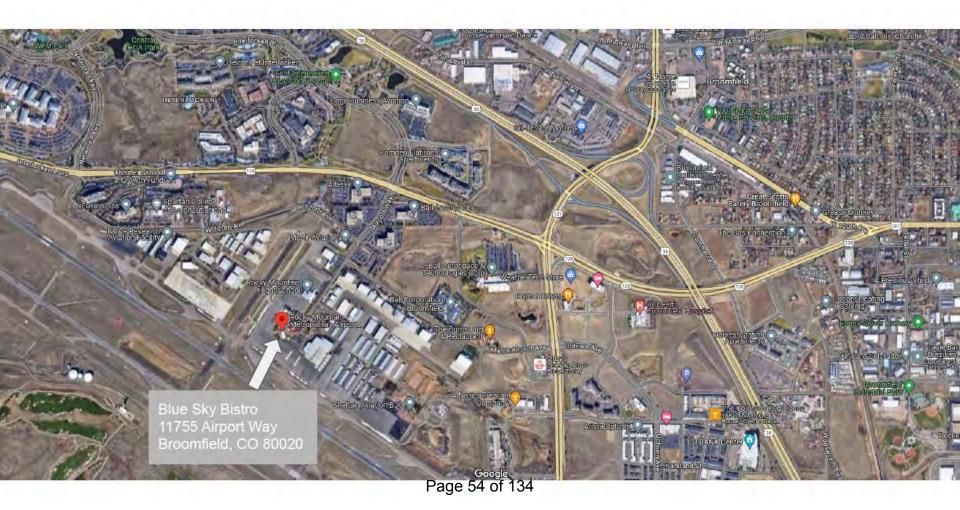

**Pages** 1. Call to Order 2. Pledge of Allegiance 3 3. Approval of Minutes Dated April 4, 2024 4. Hearing Regular Agenda 6 4.1 LLA24-19-2587 Change of Location Applicant: Pho Evergreen Vietnamese Noodle Bar & Grill, LLC DBA: Pho Evergreen Vietnamese Noodle Bar & Grill Current Address: 1153 N. Bergen Pkwy Suite E Evergreen, CO 80439 Proposed New Address: 1193 Bergen Pkwy Suite B Evergreen, CO 80439 38 4.2 LLA24-24-0949 New Hotel & Restaurant Applicant: Beyond Infinity LLC DBA: Blue Sky Bistro Location: 11755 Airport Way Broomfield, CO 80021 77 4.3 LLA24-24-0890- New Retail Liquor Store Applicant: Stellar Performance Enterprises, Inc. **DBA**: Stellar Liquors Location: 7976-7980 S. Depew Street Littleton, CO 80128 5. Other Business 6. Adjournment