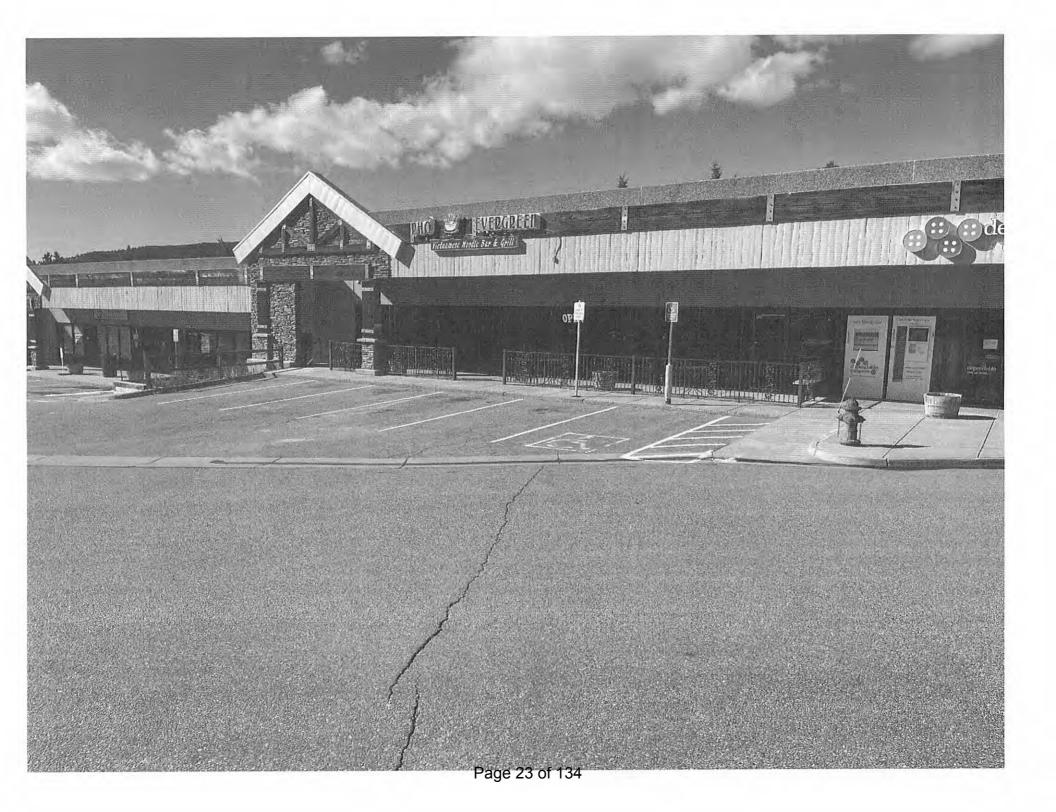

## 4.2 LLA24-19-2587 Change of Location

Applicant: Pho Evergreen Vietnamese Noodle Bar & Grill, LLC

DBA: Pho Evergreen Vietnamese Noodle Bar & Grill

Current Address: 1153 N. Bergen Pkwy Suite E

Evergreen, CO 80439

Proposed New Address: 1193 Bergen Pkwy Suite B Evergreen, CO 80439

| Date filed with Local Authority    | Date of Hearing |               |          |
|------------------------------------|-----------------|---------------|----------|
| 01/24/2024                         | 04/04/2024      |               |          |
| Address of current premises.       |                 |               |          |
| Address                            |                 |               |          |
| 1153 N. BERGEN PKWY, SUITE E       |                 |               | -        |
| City                               | County          |               | ZIP Code |
| EVERGREEN                          | JEFFERSON       |               | 80439    |
| 1193 N. BERGEN PKWY, SUITE B&C     | <u></u>         |               |          |
| City                               | County          | <del></del> . | ZIP Code |
| EVERGREEN                          | JEFFERSON       |               | 80439    |
| New mailing address if applicable. |                 |               |          |
| Address                            | <u></u>         |               |          |
| 1193 N. BERGEN PKWY, SUITE B&C     |                 |               |          |
| City                               | County          | State         | ZIP Code |
| EVERGREEN                          | JEFFERSON       | СО            | 80439    |