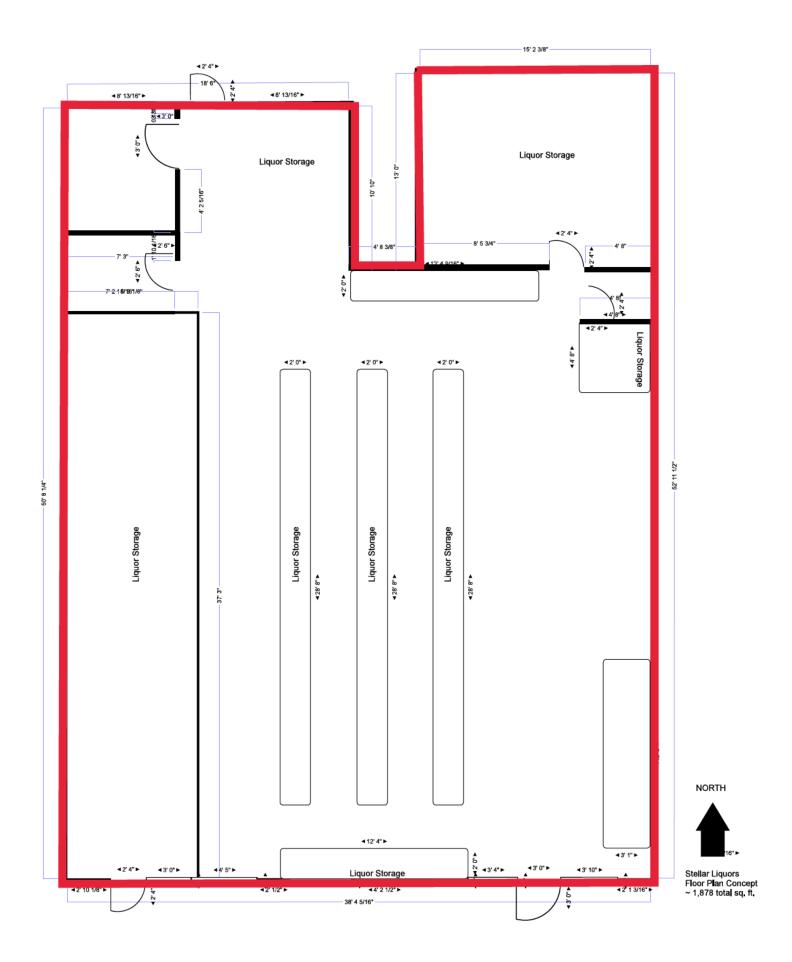

Attach detailed diagram of the premises showing where the alcohol beverages will be stored, served, possessed or consumed. Include kitchen area(s) for hotel and restaurants.