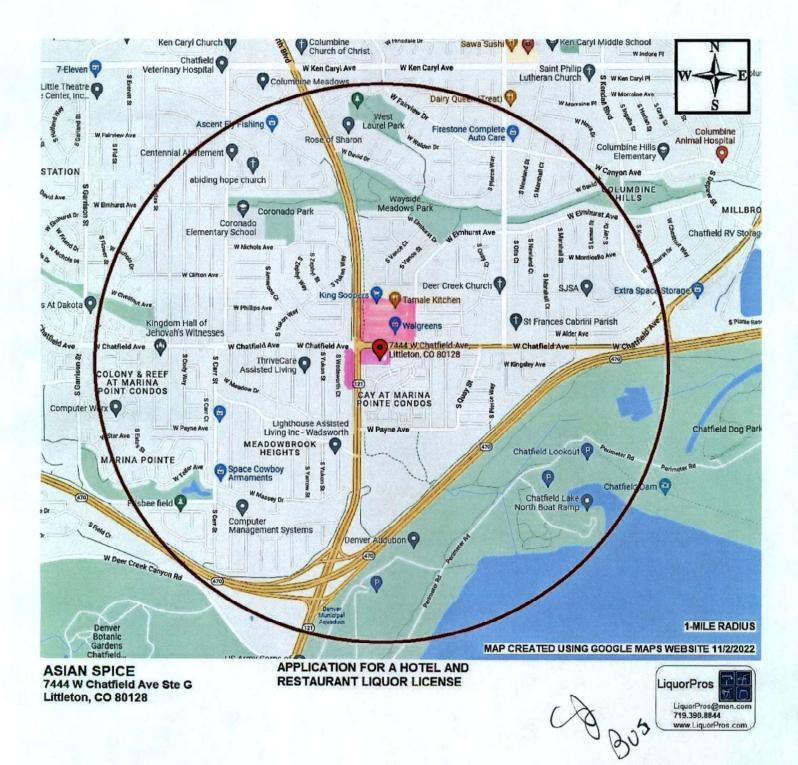

Pages

- 1. Call to Order
- 2. Pledge of Allegiance
- 3. Approval of Minutes Dated November 3, 2022
- 4. Regular Agenda
  - 4.1. LLA22-22-2117 New Hotel and Restaurant

Applicant: Li's Asia Inc.

DBA: Asian Spice

Location: 7444 W. Chatfield Ave., Suite G

Littleton, CO 80128

3