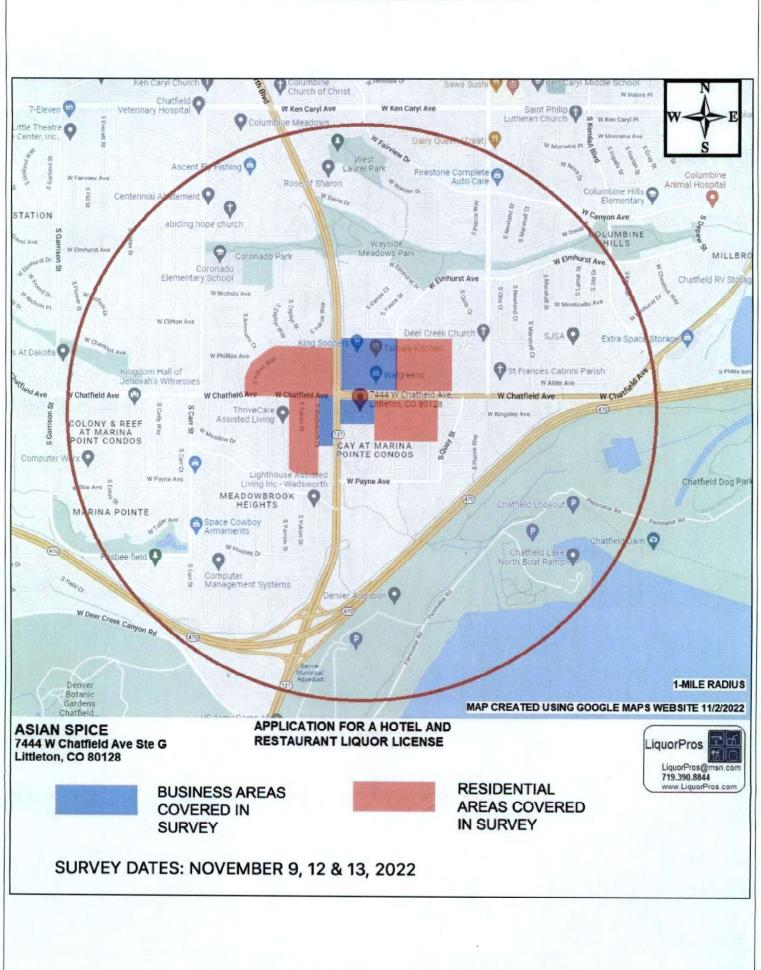

Pages

- 1. Call to Order
- 2. Pledge of Allegiance
- 3. Approval of Minutes Dated November 3, 2022
- 4. Regular Agenda
  - 4.1. LLA22-22-2117 New Hotel and Restaurant

Applicant: Li's Asia Inc.

DBA: Asian Spice

Location: 7444 W. Chatfield Ave., Suite G

Littleton, CO 80128

3