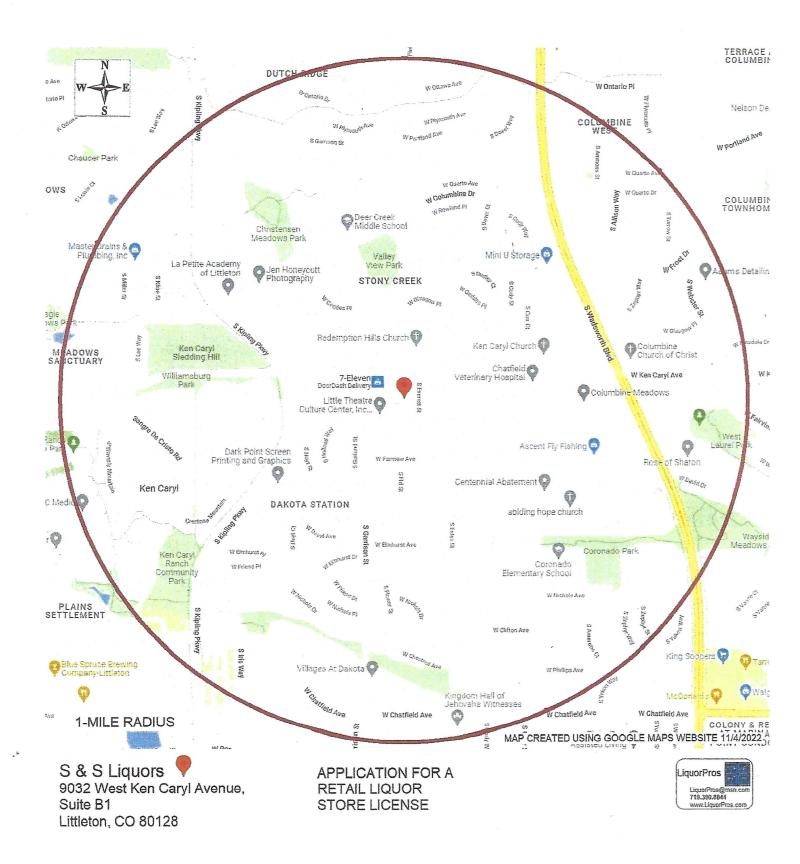

#### 4.2. LLA22-22-2027 New Retail Liquor Store

Applicant:S & S LLCDBA:S & S LiquorsLocation:9032 West Ken Caryl Ave., Suite B1Littleton, CO 80128