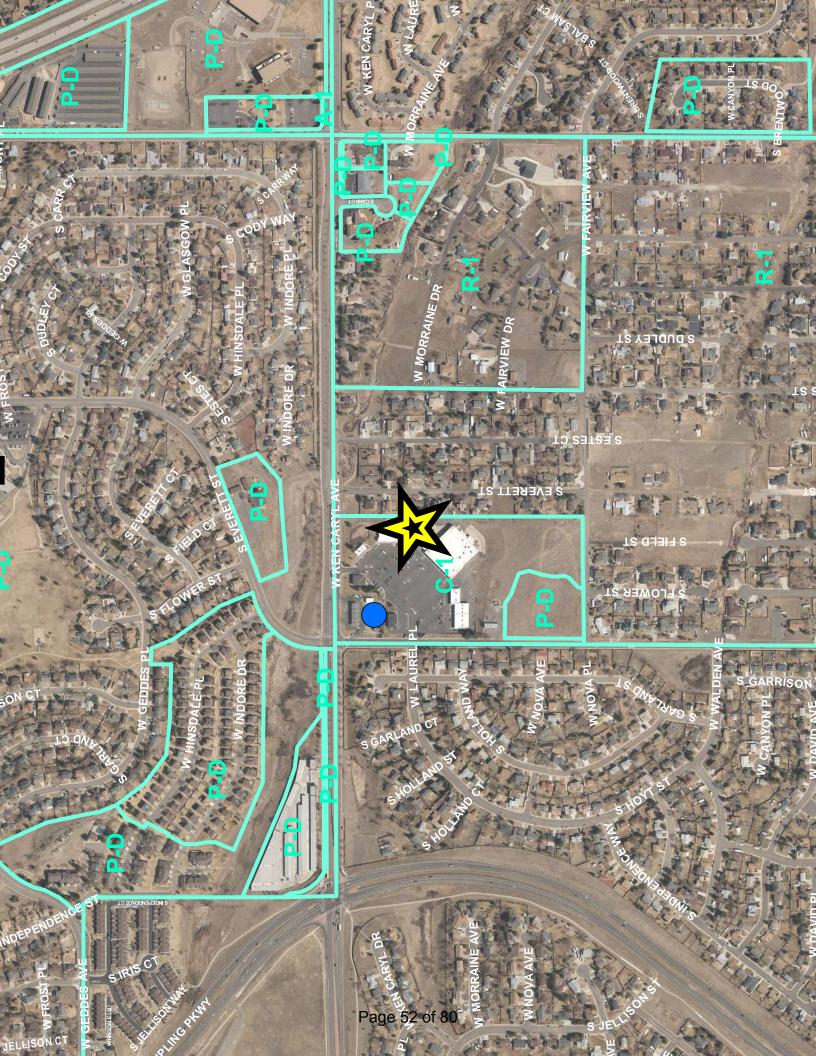

#### 4.2. LLA22-22-2027 New Retail Liquor Store

Applicant:S & S LLCDBA:S & S LiquorsLocation:9032 West Ken Caryl Ave., Suite B1Littleton, CO 80128