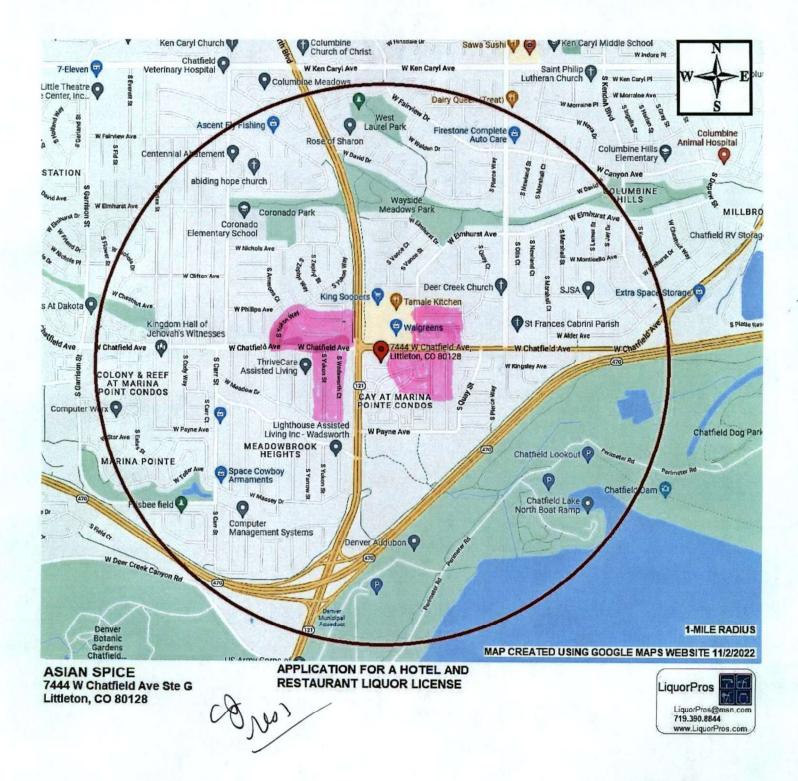

Pages

- 1. Call to Order
- 2. Pledge of Allegiance
- 3. Approval of Minutes Dated November 3, 2022
- 4. Regular Agenda
  - 4.1. LLA22-22-2117 New Hotel and Restaurant

Applicant: Li's Asia Inc.

DBA: Asian Spice

Location: 7444 W. Chatfield Ave., Suite G

Littleton, CO 80128

3