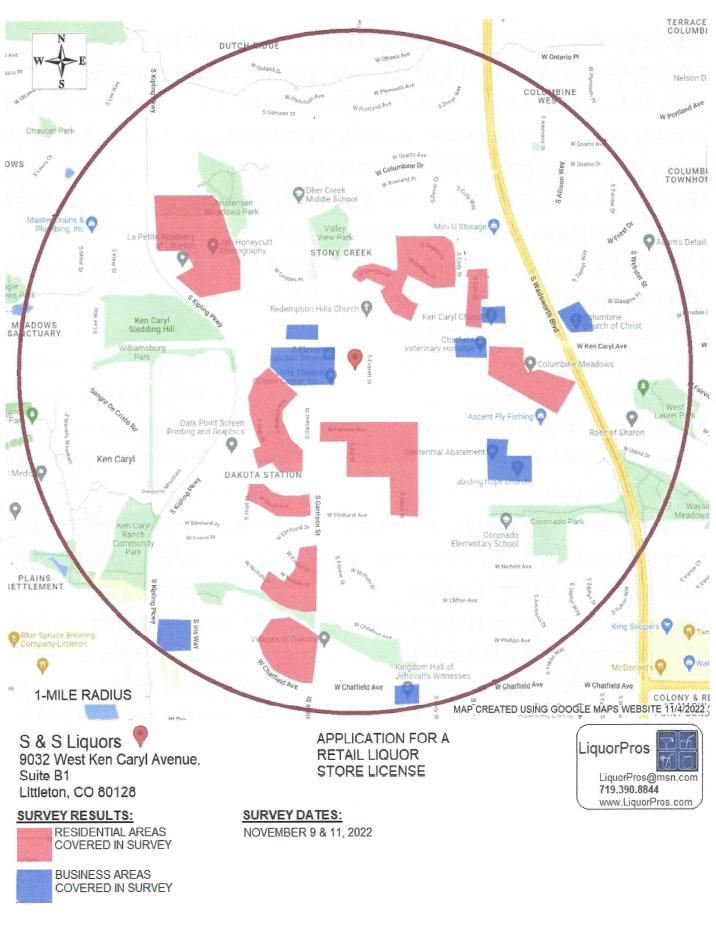

#### 4.2. LLA22-22-2027 New Retail Liquor Store

Applicant:S & S LLCDBA:S & S LiquorsLocation:9032 West Ken Caryl Ave., Suite B1Littleton, CO 80128