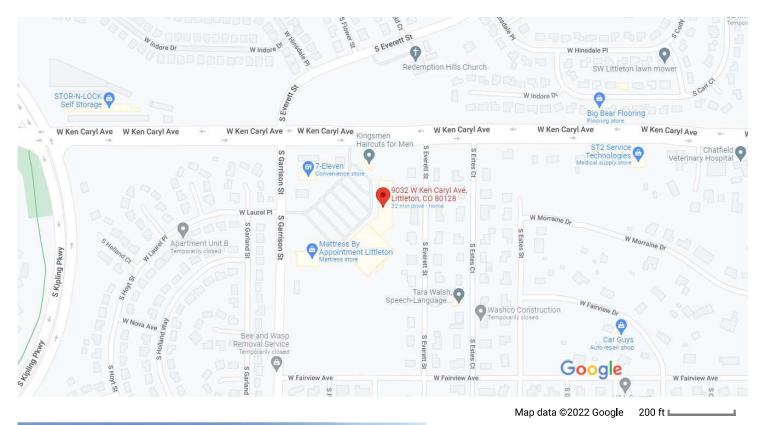

#### 4.2. LLA22-22-2027 New Retail Liquor Store

Applicant:S & S LLCDBA:S & S LiquorsLocation:9032 West Ken Caryl Ave., Suite B1Littleton, CO 80128