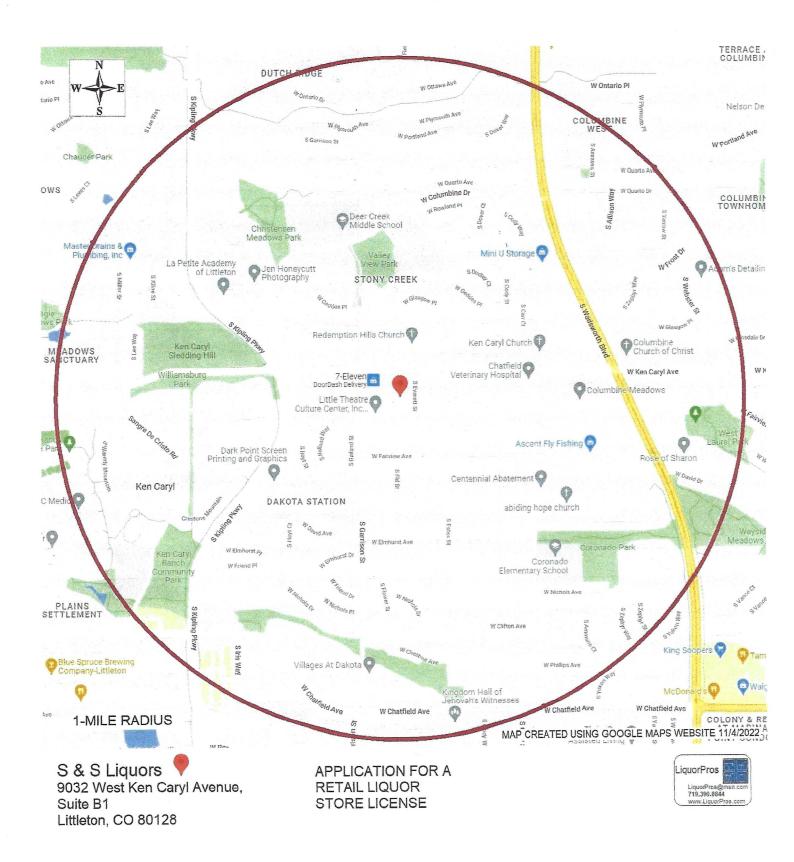

#### 4.2. LLA22-22-2027 New Retail Liquor Store

Applicant:S & S LLCDBA:S & S LiquorsLocation:9032 West Ken Caryl Ave., Suite B1Littleton, CO 80128