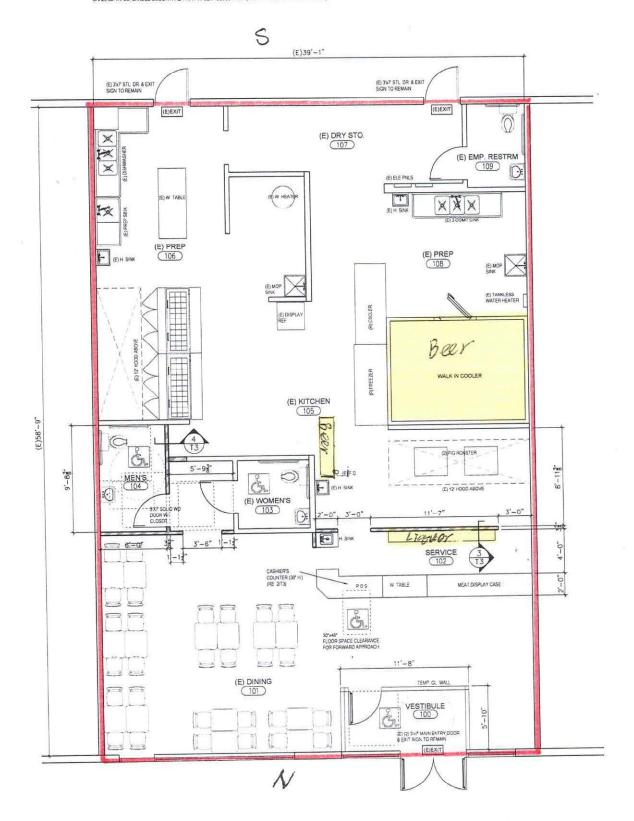

Pages

- 1. Call to Order
- 2. Pledge of Allegiance
- 3. Approval of Minutes Dated November 3, 2022
- 4. Regular Agenda
  - 4.1. LLA22-22-2117 New Hotel and Restaurant

Applicant: Li's Asia Inc.

DBA: Asian Spice

Location: 7444 W. Chatfield Ave., Suite G

Littleton, CO 80128

3